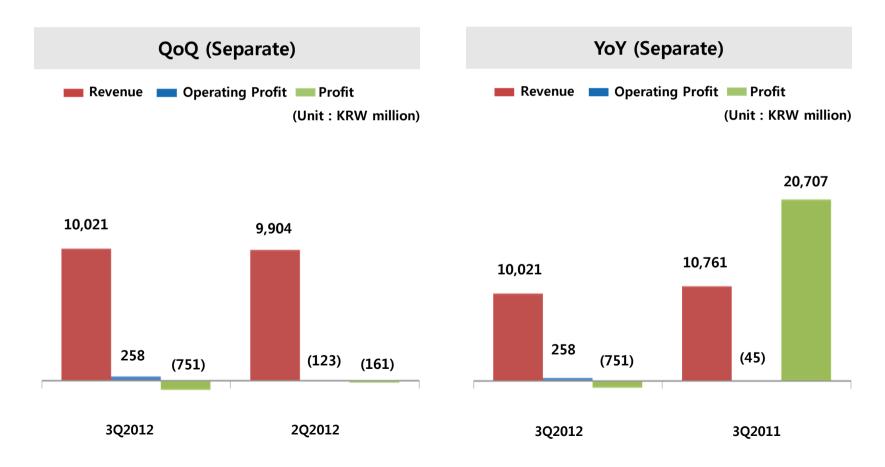

#### Summary of financial results (3Q)

#### [Separate Results]

|                                     | 3Q2012 | 2Q2012 | QoQ            | 3Q2011 | YoY          |
|-------------------------------------|--------|--------|----------------|--------|--------------|
| Revenue                             | 10,021 | 9,904  | 1%             | 10,761 | -7%          |
| Revenues on Online-<br>game Service | 9,589  | 9,723  | -1%            | 10,524 | -9%          |
| Other revenues                      | 432    | 181    | 139%           | 237    | 82%          |
| Operating Profit (Loss)             | 258    | (123)  | Turnaround     | (45)   | Turnaround   |
| Profit (Loss) before tax            | (10)   | 29     | Turn deficit   | 20,954 | Turn deficit |
| Тах                                 | 741    | 190    | 290%           | 247    | 200%         |
| Profit (Loss)                       | (751)  | (161)  | Continued loss | 20,707 | Turn deficit |
| Total comprehensive income          | (630)  | (164)  | Continued loss | 20,692 | Turnaround   |

#### Results analysis (3Q)

- ▶ Revenue : QoQ ↑ 1%, YoY ↓ 7% based on separate
- ▶ Operating Profit (Loss) : QoQ Turnaround, YoY Turnaround on separate
- ▶ Profit (Loss) : QoQ Continued loss, YoY Turn deficit on separate