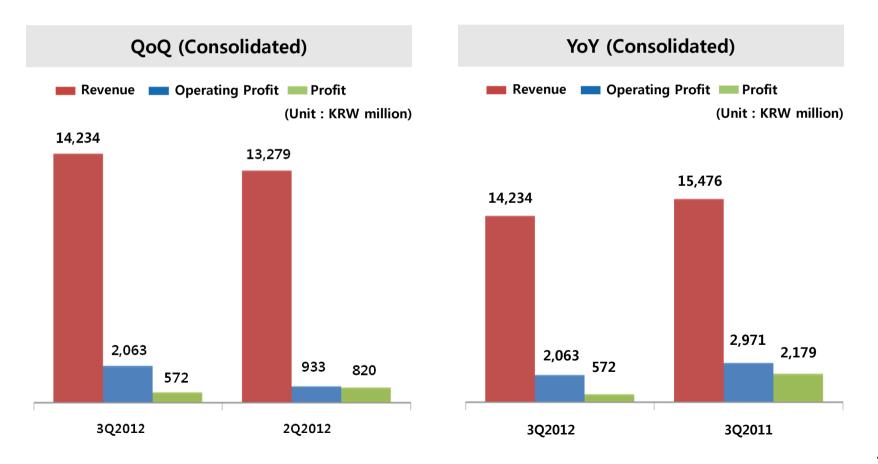

#### Summary of financial results (3Q)

#### [Consolidated Results]

|                                               | 3Q2012 | 2Q2012 | QoQ        | 3Q2011 | YoY        |
|-----------------------------------------------|--------|--------|------------|--------|------------|
| Revenue                                       | 14,234 | 13,279 | 7%         | 15,476 | -8%        |
| Revenues on Online-<br>game Service           | 13,901 | 13,050 | 7%         | 14,600 | -5%        |
| Other revenues                                | 332    | 229    | 45%        | 875    | -62%       |
| Operating Profit (Loss)                       | 2,063  | 933    | 121%       | 2,971  | -31%       |
| Profit (Loss) before tax                      | 1,641  | 1,307  | 26%        | 3,253  | -50%       |
| Profit (Loss)                                 | 572    | 820    | -30%       | 2,179  | -74%       |
| Total comprehensive income                    | 880    | 736    | 20%        | 1,931  | -54%       |
| Attributable to owners of parent              | 624    | 826    | -24%       | 1,983  | -69%       |
| Attributable to non-<br>controlling interests | 256    | (90)   | Turnaround | (52)   | Turnaround |

#### Results analysis (3Q)

- ▶ Revenue : QoQ ↑ 7%, YoY ↓ 8% based on consolidated
- ▶ Operating Profit (Loss) : QoQ ↑ 121%, YoY ↓ 31% based on consolidated
- ▶ Profit (Loss) : QoQ ↓ 30%, YoY ↓ 74% based on consolidated